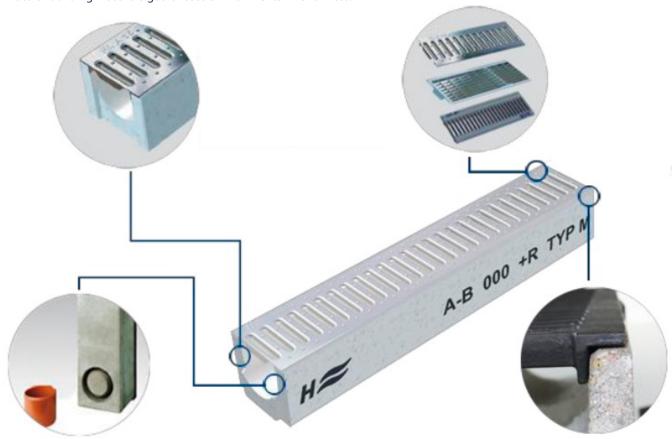

## **Product Description**

The MINI trench drain line is a simple modular system for uncomplicated D.I.Y. installation. These 4" wide flat trench drains are available in 39.37" (1 meter) and 19.69" (0.5 meters) long and they are easily joined together by connecting male and female profiles. Each channel section has a precast vertical outlet for 4" pipes. Available with galvanized steel slot ADA and galvanized steel mesh grates that provide a neat transition from the trench drain to the adjoining road surface.

Apart from use in private and leisure areas, the MINI trench drain is also suitable for sports fields, pedestrian areas, courtyards and car parks. The grates are held firmly in the channels, avoiding jamming between the adjoining surfaces. The use of natural building materials guarantees environmental friendliness.

- Practical system for easy D.I.Y. installation
- Precast vertical outlet to connect 4" pipes in each section
- Edge rail incorporated in the grate
- · Male and female channel profiles for easy fitting